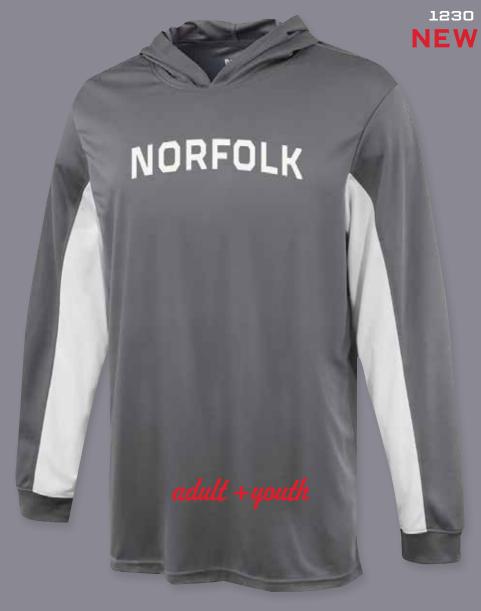

**SEBRING SHOOTER** 





SIDELINE SHOOTER



**INTRAMURAL HOODIE** 





**ECLIPSE HOODIE** 



**WMS TRACK SHORT** 



**PENNANT** 

**NEW STYLES** 











PATCHWORK PANT

PENNANT







**SUMMIT HOODIE** 



TIE DYE CREW









# INTRAMURA **NEW** adult +youth in-stock! HIGHGATE BLACK NAVY STORM DESERT PENNANT ORDER HERE

## ECLIPSE



















## TYPHOON SUMMIT SIDELINE

SHOOTER











PENNANT

PENNANT

ORDER HERE

**ORDER HERE** 

# SEBRING adult + youth HALF SLEEVE HOODIE 1220



















# CREWNECK



### TRIBLEND PERFORMANCE **ANORAK** SHORTS CREW HOODIE POPOVER HOODIE 523*7* 5238 5624 2503 521 × briarcliff BULLDOGS RAIDERS 519 SOUTH RAIDERS 5500 PENNANT ENNANT **ORDER HERE** ORDER HERE