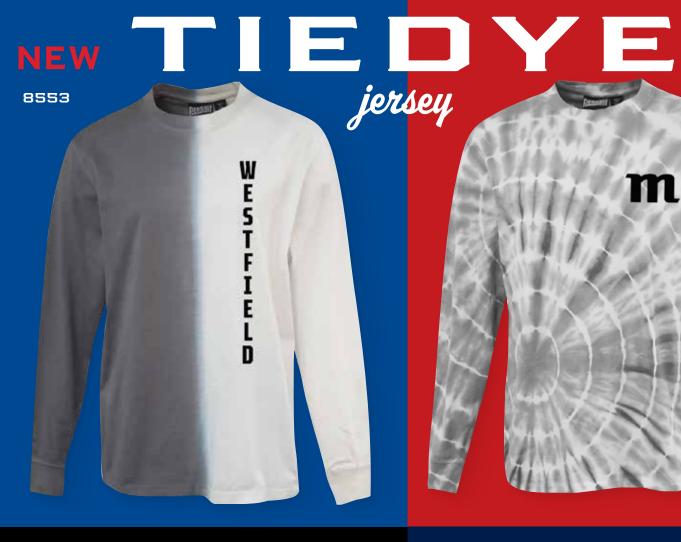

**SEBRING SHOOTER** 





SIDELINE SHOOTER



**INTRAMURAL HOODIE** 





**ECLIPSE HOODIE** 



**WMS TRACK SHORT** 



**PENNANT** 

**NEW STYLES** 











PATCHWORK PANT

PENNANT







**SUMMIT HOODIE** 



TIE DYE CREW









# INTRAMURA **NEW** adult +youth in-stock! HIGHGATE BLACK NAVY STORM DESERT PENNANT ORDER HERE

## ECLIPSE



















## TYPHOON SUMMIT SIDELINE

SHOOTER











PENNANT

PENNANT

ORDER HERE

**ORDER HERE** 

# SEBRING adult + youth HALF SLEEVE HOODIE 1220



















# CREWNECK



### TRIBLEND PERFORMANCE **ANORAK** SHORTS CREW HOODIE POPOVER HOODIE 523*7* 5238 5624 2503 521 × briarcliff BULLDOGS RAIDERS 519 SOUTH RAIDERS 5500 PENNANT ENNANT **ORDER HERE** ORDER HERE