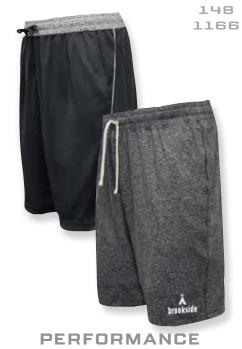

### TRIBLEND PERFORMANCE **ANORAK** SHORTS CREW HOODIE POPOVER HOODIE 523*7* 5238 5624 2503 521 × briarcliff BULLDOGS RAIDERS 519 SOUTH RAIDERS 5500 PENNANT ENNANT **ORDER HERE** ORDER HERE