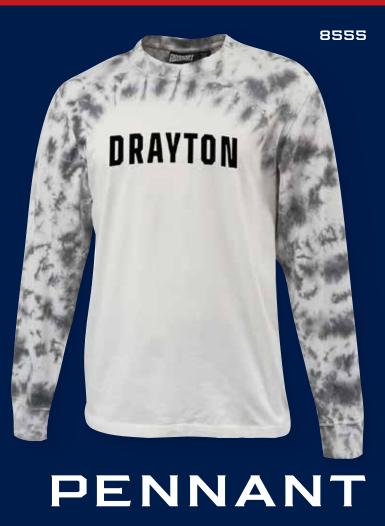

**SEBRING SHOOTER** 





SIDELINE SHOOTER



**INTRAMURAL HOODIE** 





**ECLIPSE HOODIE** 



**WMS TRACK SHORT** 



**PENNANT** 

**NEW STYLES** 











PATCHWORK PANT

PENNANT







**SUMMIT HOODIE** 



TIE DYE CREW









# INTRAMURA **NEW** adult +youth in-stock! HIGHGATE BLACK NAVY STORM DESERT PENNANT ORDER HERE

## ECLIPSE



















## TYPHOON SUMMIT SIDELINE

SHOOTER











PENNANT

PENNANT

ORDER HERE

**ORDER HERE** 

# SEBRING adult + youth HALF SLEEVE HOODIE 1220



















# CREWNECK



### TRIBLEND PERFORMANCE **ANORAK** SHORTS CREW HOODIE POPOVER HOODIE 523*7* 5238 5624 2503 521 × briarcliff BULLDOGS RAIDERS 519 SOUTH RAIDERS 5500 PENNANT ENNANT **ORDER HERE** ORDER HERE