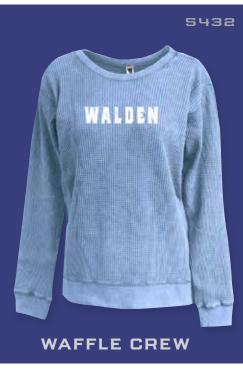

**SEBRING SHOOTER** 





SIDELINE SHOOTER



**INTRAMURAL HOODIE** 





**ECLIPSE HOODIE** 



**WMS TRACK SHORT** 



**PENNANT** 

**NEW STYLES** 











PATCHWORK PANT

PENNANT







**SUMMIT HOODIE** 



TIE DYE CREW









# INTRAMURA **NEW** adult +youth in-stock! HIGHGATE BLACK NAVY STORM DESERT PENNANT ORDER HERE

## ECLIPSE



















## TYPHOON SUMMIT SIDELINE

SHOOTER











PENNANT

PENNANT

ORDER HERE

**ORDER HERE** 

# SEBRING adult + youth HALF SLEEVE HOODIE 1220



















# CREWNECK



### TRIBLEND PERFORMANCE **ANORAK** SHORTS CREW HOODIE POPOVER HOODIE 523*7* 5238 5624 2503 521 × briarcliff BULLDOGS RAIDERS 519 SOUTH RAIDERS 5500 PENNANT ENNANT **ORDER HERE** ORDER HERE