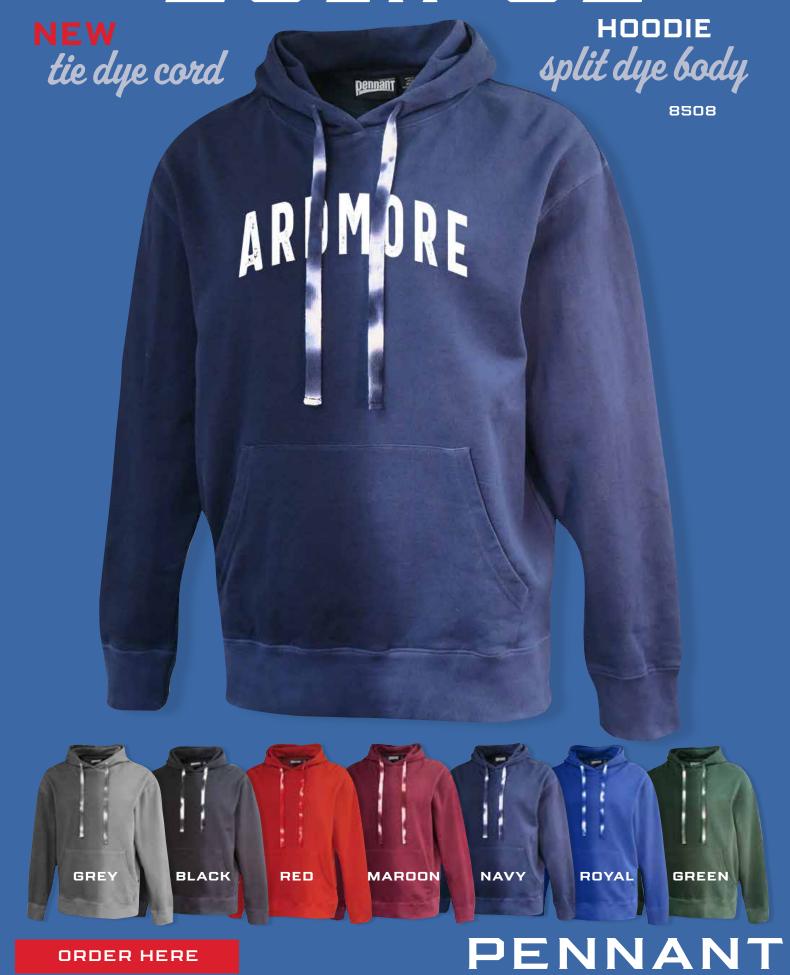

**SEBRING SHOOTER** 





SIDELINE SHOOTER



**INTRAMURAL HOODIE** 





**ECLIPSE HOODIE** 



**WMS TRACK SHORT** 



**PENNANT** 

**NEW STYLES** 











PATCHWORK PANT

PENNANT







**SUMMIT HOODIE** 



TIE DYE CREW









# INTRAMURA **NEW** adult +youth in-stock! HIGHGATE BLACK NAVY STORM DESERT PENNANT ORDER HERE

## ECLIPSE



















## TYPHOON SUMMIT SIDELINE

SHOOTER











PENNANT

PENNANT

ORDER HERE

**ORDER HERE** 

# SEBRING adult + youth HALF SLEEVE HOODIE 1220



















# CREWNECK



### TRIBLEND PERFORMANCE **ANORAK** SHORTS CREW HOODIE POPOVER HOODIE 523*7* 5238 5624 2503 521 × briarcliff BULLDOGS RAIDERS 519 SOUTH RAIDERS 5500 PENNANT ENNANT **ORDER HERE** ORDER HERE