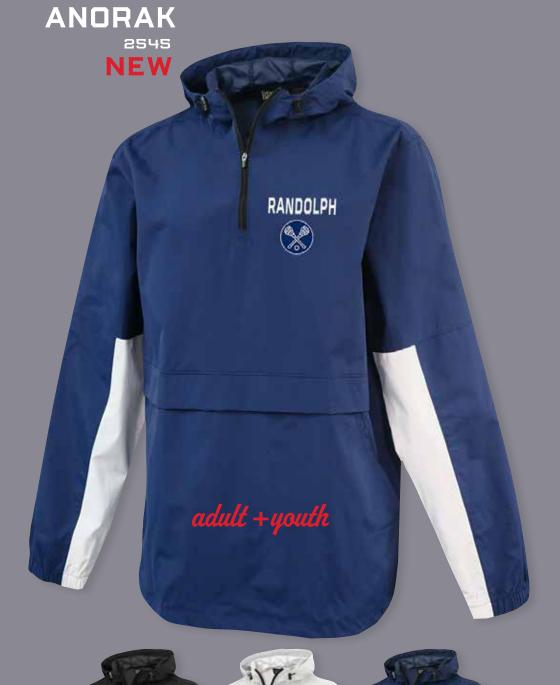

### TRIBLEND PERFORMANCE **ANORAK** SHORTS CREW HOODIE POPOVER HOODIE 523*7* 5238 5624 2503 521 × briarcliff BULLDOGS RAIDERS 519 SOUTH RAIDERS 5500 PENNANT ENNANT **ORDER HERE** ORDER HERE