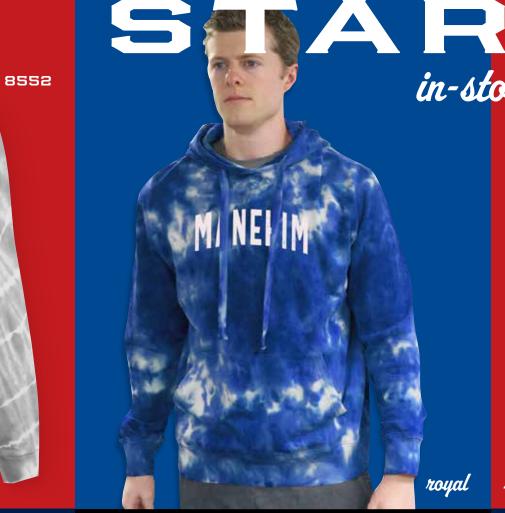

**SEBRING SHOOTER** 





SIDELINE SHOOTER



**INTRAMURAL HOODIE** 





**ECLIPSE HOODIE** 



**WMS TRACK SHORT** 



**PENNANT** 

**NEW STYLES** 











PATCHWORK PANT

PENNANT







**SUMMIT HOODIE** 



TIE DYE CREW









# INTRAMURA **NEW** adult +youth in-stock! HIGHGATE BLACK NAVY STORM DESERT PENNANT ORDER HERE

## ECLIPSE



















## TYPHOON SUMMIT SIDELINE

SHOOTER











PENNANT

PENNANT

ORDER HERE

**ORDER HERE** 

# SEBRING adult + youth HALF SLEEVE HOODIE 1220



















# CREWNECK



### TRIBLEND PERFORMANCE **ANORAK** SHORTS CREW HOODIE POPOVER HOODIE 523*7* 5238 5624 2503 521 × briarcliff BULLDOGS RAIDERS 519 SOUTH RAIDERS 5500 PENNANT ENNANT **ORDER HERE** ORDER HERE