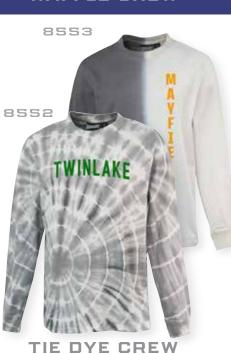

**SEBRING SHOOTER** 





SIDELINE SHOOTER



**INTRAMURAL HOODIE** 





**ECLIPSE HOODIE** 



**WMS TRACK SHORT** 



**PENNANT** 

**NEW STYLES** 











PATCHWORK PANT

PENNANT







**SUMMIT HOODIE** 



TIE DYE CREW









# INTRAMURA **NEW** adult +youth in-stock! HIGHGATE BLACK NAVY STORM DESERT PENNANT ORDER HERE

## ECLIPSE



















## TYPHOON SUMMIT SIDELINE

SHOOTER











PENNANT

PENNANT

ORDER HERE

**ORDER HERE** 

# SEBRING adult + youth HALF SLEEVE HOODIE 1220



















# CREWNECK



### TRIBLEND PERFORMANCE **ANORAK** SHORTS CREW HOODIE POPOVER HOODIE 523*7* 5238 5624 2503 521 × briarcliff BULLDOGS RAIDERS 519 SOUTH RAIDERS 5500 PENNANT ENNANT **ORDER HERE** ORDER HERE