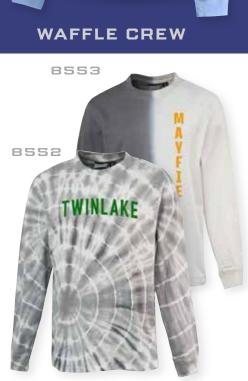

**SEBRING SHOOTER** 





SIDELINE SHOOTER



**INTRAMURAL HOODIE** 





**ECLIPSE HOODIE** 



**WMS TRACK SHORT** 



**PENNANT** 

**NEW STYLES** 











PATCHWORK PANT

PENNANT







**SUMMIT HOODIE** 



TIE DYE CREW









# INTRAMURA **NEW** adult +youth in-stock! HIGHGATE BLACK NAVY STORM DESERT PENNANT ORDER HERE

## ECLIPSE



















## TYPHOON SUMMIT SIDELINE

SHOOTER











PENNANT

PENNANT

ORDER HERE

**ORDER HERE** 

# SEBRING adult + youth HALF SLEEVE HOODIE 1220



















# CREWNECK



### TRIBLEND PERFORMANCE **ANORAK** SHORTS CREW HOODIE POPOVER HOODIE 523*7* 5238 5624 2503 521 × briarcliff BULLDOGS RAIDERS 519 SOUTH RAIDERS 5500 PENNANT ENNANT **ORDER HERE** ORDER HERE